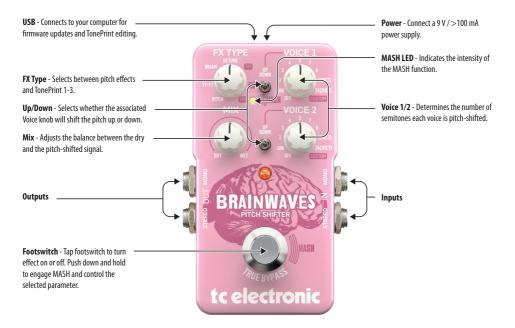

### **Quick Start Guide**

#### TC ELECTRONIC BRAINWAVES PITCH SHIFTER



Visit tcelectronic.com to download the full manual

# tc electronic

## Specification

| Connectors             |                                                                       |
|------------------------|-----------------------------------------------------------------------|
| Inputs                 | 2 x ¼" TS, unbalanced, mono                                           |
| Impedance              | 1 ΜΩ                                                                  |
| Outputs                | 2 x ¼" TS, unbalanced, mono                                           |
| Impedance              | 100 Ω                                                                 |
| USB port               | Mini USB connector for firmware updates and TonePrints                |
| Bypass mode